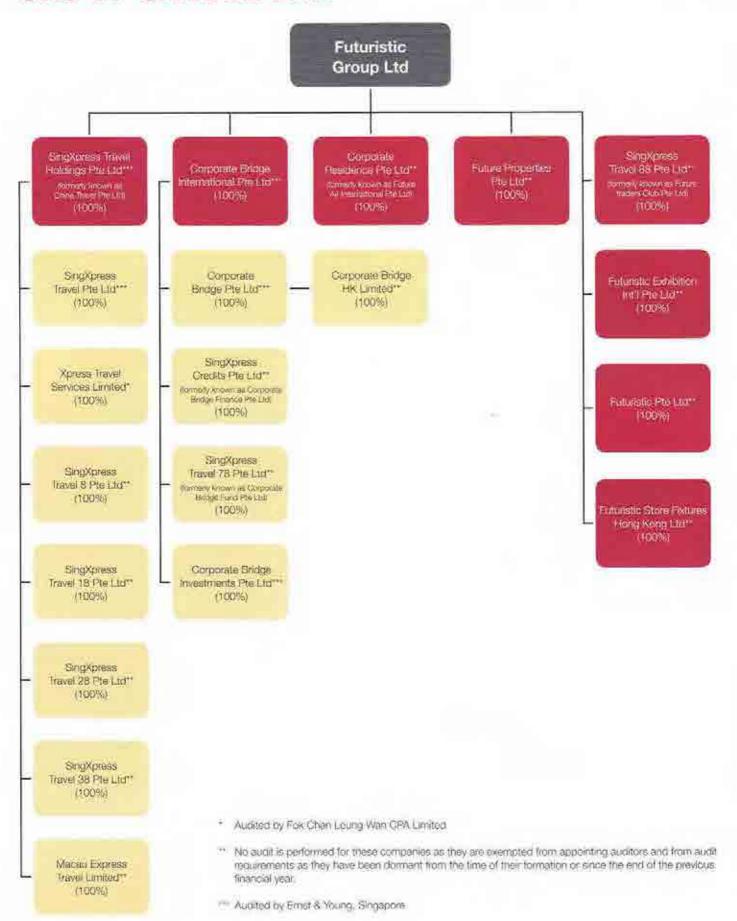

l awards, such as its live year record for the highest number of travellers for Thailand tours. Xpress Travel is also a member of IATA, Presently, 4 outlets have been opened in Hong Kong, which are located in North Point, Causeway Bay, Mongkok and Tsuen Wan.

Although losses for the period to 31 December for the two companies came close to \$0.8 million, it is anticipated that with further development and synergies with China Credit Holdings Ltd, the major shareholder, the operations would be able to improve its results.

There are current plans to raise funds through a rights issue to adequately capitalize the business so that it can expand with more outlets and global representation to improve both volume and margins.

# TONY CHAN TONG WAN

Executive Director





# **GROUP STRUCTURE**





# **BOARD OF DIRECTORS**

# CHAN HENG FAI

Group Executive Chairman

Mr Chan was appointed as a non-executive director on 11 November 2003 and as Group Executive Chairman on 1 March 2005. Mr Chan is the Managing Chairman of China Gredit Holdings Limited, a Hong Kong Stock Exchange publicly listed merchant banking and consumer and corporate linance company whose various interests include Xpress Finance Limited formerly known as Online Credit Card Limited), one of Hong Kong's only two non-bank credit card providers in the region as a MasterCard licensee and issuer; eBanker USA.com, Inc., a global merchant bank with the mission of identifying, targeting and serving high-margin, underserved financial services niches offering structured financial products and planning to clients globally. C